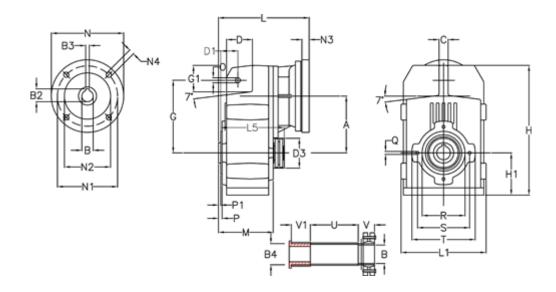

## **Measures**

| A = 112.50 | D1 = 35.0 | l5 = 159.5 | P1                                   | = 3.0   | V = 41  |
|------------|-----------|------------|--------------------------------------|---------|---------|
| B = 25     | d3 = 77   | M = 100.5  | Q                                    | = M8x12 | V1 = 48 |
| B1 = 11    | G = 140   | N = 140    | R                                    | = 80    |         |
| B2 = 12.8  | G1 = 51.0 | N1 = 115   | S                                    | = 100   |         |
| B3 = 4     | H = 251.0 | N2 = 95    | Т                                    | = 120   |         |
| B4 = 25    | H1 = 84.0 | N4 = M8x19 | Tightening torque Nm adapter bushing | g = 6.0 |         |
| C = 20     | L = 185.5 | O = 11     | Tightening torque Nm shrink disc     | = 7.0   |         |
| D = 47.5   | L1 = 170  | P = 4.5    | U                                    | = 83.0  |         |